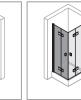

# HÜPPE Aura pure

Timeless elegance for every bathroom

**Rectangular** Swing door with fixed segment for for side panel / corner entry

Side panel

#### Rectangular Swing door

Rectangular

section in recess

Walk-In

Swing door with fixed segment and additional

Two-way door in recess Two-way door for side

panel

**Bath screens** 