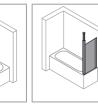

#### Rectangular Swing door

Rectangular

section in recess

Walk-In

Swing door with fixed segment and additional

Two-way door in recess Two-way door for side

panel

**Bath screens** 