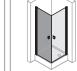

#### Rectangular Swing door

Rectangular

section in recess

Walk-In

Swing door with fixed segment and additional

Two-way door in recess Two-way door for side

panel

**Bath screens** 

1-panel

Folding swing door

Swing door with fixed

segment

Side panel for two-way

1-panel with fixed

segment

door