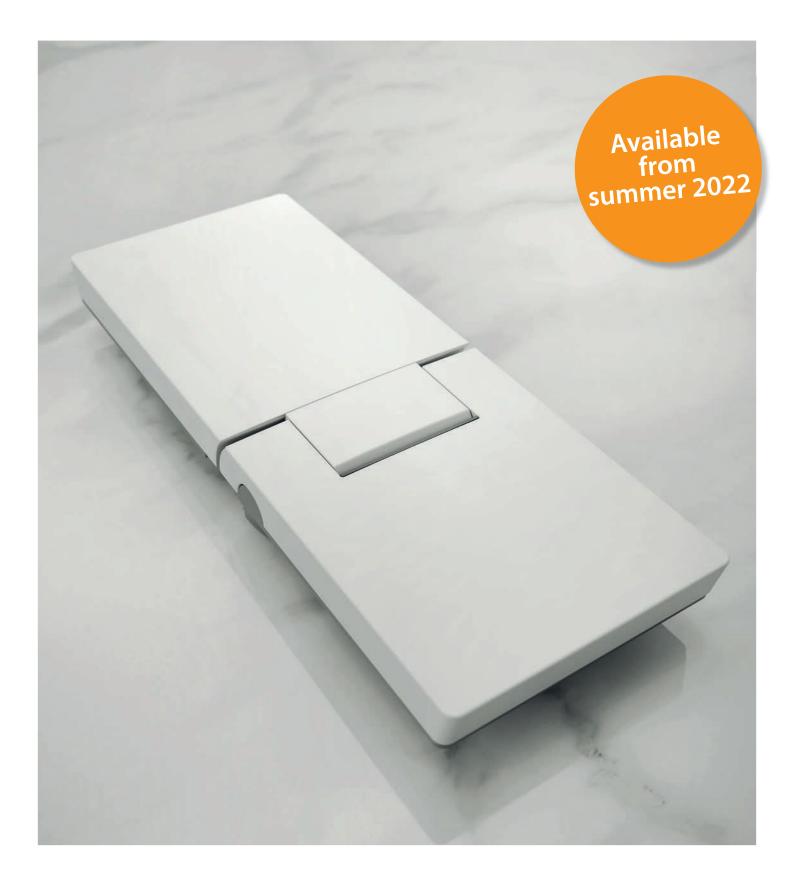

### **HÜPPE** White Edition

### Revival of the year

With the **HÜPPE White Edition**, you can experience a colour selection that brings lightness and modernity to the bathroom. White is a colour tone that adapts to the room and at the same time makes it shine. The minimalist design underlines the value of our products and ensures a modern shower area. **HÜPPE** offers limitless design possibilities, even for the most unusual wishes!

- > Available from summer 2022
- > Available in the product series Design pure, Select+, Solva, SolvaPro and other selected series
- > Orderable with colour code 182
- > Surcharge same as for Black Edition