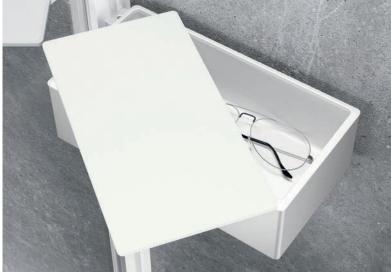

Select+ Mirror Adjustable mirror

**Select+** Shower Board 2-in-1 towel rail and shelf that can be universally retrofitted to free standing walk-in side panels with a glass thickness of 6 or 8 mm

**Select+** Drybox Storage and protection against foam and splashing water