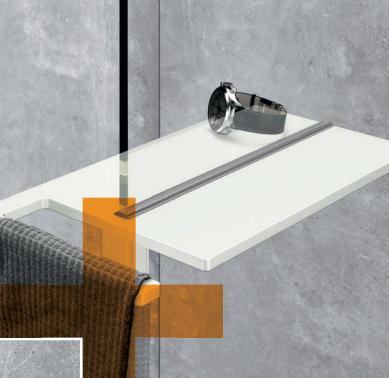

### HÜPPE Select + Organizers Bathrooms can be planned. Life can't.

**Select**+ Wiper High-quality aluminium wiper, easy to attach to the glass

Select+ Hook Height can be freely adjusted

Select+ Tablet Designer shelf

Select+ Mirror Adjustable mirror

**Select+** Shower Board 2-in-1 towel rail and shelf that can be universally retrofitted to free standing walk-in side panels with a glass thickness of 6 or 8 mm

**Select+** Drybox Storage and protection against foam and splashing water