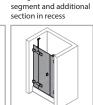

#### Rectangular Swing door

Rectangular

section in recess

Walk-In

Swing door with fixed segment and additional

Two-way door in recess Two-way door for side

panel

**Bath screens** 

Folding swing door in

recess

Two-way door in recess

panel

Folding swing door with Two-way door with side Swing door with fixed segment, with additional section and

Swing door with fixed segment and additional

section in recess

Side panel, freestanding Walk-In side panel with

Swing door, corner entry, with fixed segments

movable segment

Folding swing door,

corner entry