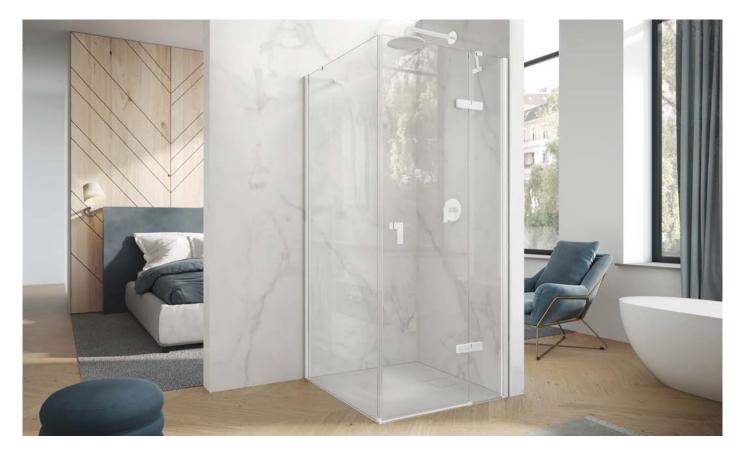

# HÜPPE Aura pure

Timeless elegance for every bathroom

**Rectangular** Swing door with fixed segment for for side panel / corner entry

Side panel