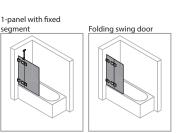

1-panel

Folding swing door

Swing door with fixed

segment

Side panel for two-way

1-panel with fixed

segment

door