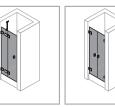

# HÜPPE Aura pure

Timeless elegance for every bathroom

**Rectangular** Swing door with fixed segment for for side panel / corner entry

Side panel

#### Rectangular Swing door

Rectangular

section in recess

Walk-In

Swing door with fixed segment and additional

Two-way door in recess Two-way door for side

panel

**Bath screens** 