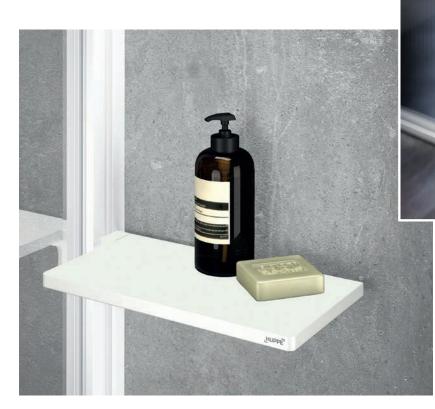

### HÜPPE Select + Organizers Bathrooms can be planned. Life can't.

**Select**+ Wiper High-quality aluminium wiper, easy to attach to the glass

Select+ Hook Height can be freely adjusted

Select+ Tablet Designer shelf