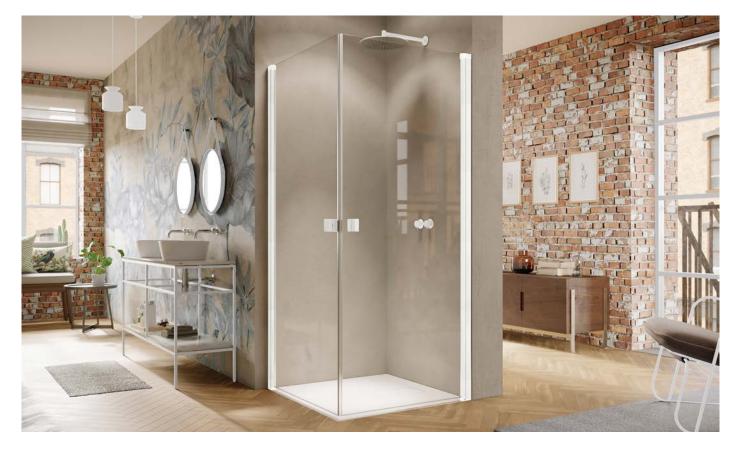

# HÜPPE Aura pure

Timeless elegance for every bathroom

**Rectangular** Swing door with fixed segment for for side panel / corner entry

Side panel