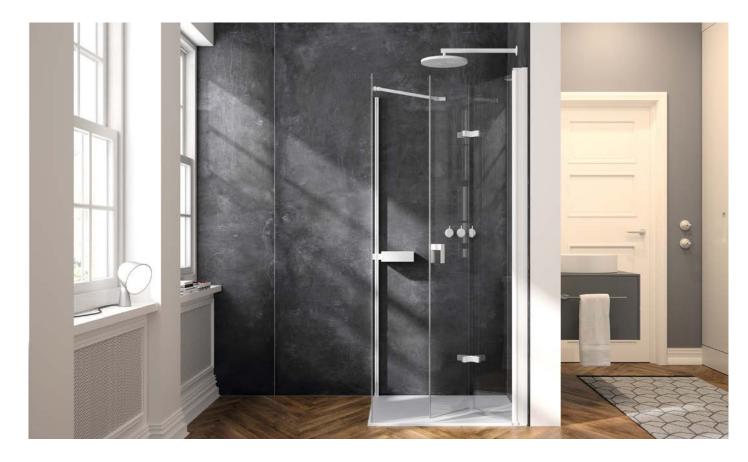

mm

Free-standing side panel, 8 mm Free-standing side panel, 6 mm



### HÜPPE Select + Organizers Bathrooms can be planned. Life can't.



**Select**+ Wiper High-quality aluminium wiper, easy to attach to the glass

Select+ Hook Height can be freely adjusted





Select+ Tablet Designer shelf

Select+ Mirror Adjustable mirror





**Select+** Shower Board 2-in-1 towel rail and shelf that can be universally retrofitted to free standing walk-in side panels with a glass thickness of 6 or 8 mm



**Select+** Drybox Storage and protection against foam and splashing water

# HÜPPE Aura pure

Timeless elegance for every bathroom



**Rectangular** Swing door with fixed segment for for side panel / corner entry



Side panel

## HÜPPE Design pure

Shower enclosures for any installation scenario



#### Rectangular Swing door



Rectangular

section in recess

Walk-In

Swing door with fixed segment and additional



Two-way door in recess Two-way door for side

panel

**Bath screens** 

1-panel

Folding swing door

Swing door with fixed

segment



Side panel for two-way

1-panel with fixed

segment

door

fixed segment



Folding swing door with Side panel for swing

door



Swing door, two panels (1/2) Swing door with fixed segments, 2 panels (1/2)

Movable side panel for

swing door



3-panel







Folding swing door

Side panel



Free-standing side panel Walk-In side panel with



movable segment









Swing door with



Rectangular U-shaped enclosure





### **HÜPPE** Solva Frameless

The elegant high-tech solution



#### Rectangular

Swing door in recess Swing door wi