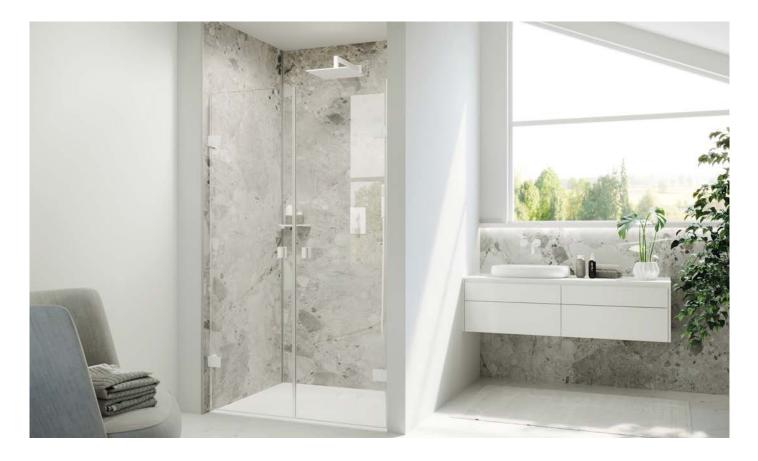

### Revival of the year

With the **HÜPPE White Edition**, you can experience a colour selection that brings lightness and modernity to the bathroom. White is a colour tone that adapts to the room and at the same time makes it shine. The minimalist design underlines the value of our products and ensures a modern shower area. **HÜPPE** offers limitless design possibilities, even for the most unusual wishes!

### **HÜPPE** Select+

Bathrooms can be planned. Life can't.

In addition to selected series, the **HÜPPE White Edition** is also available for the **HÜPPE Select+ organisers**. This enhances the look and functionality of light-coloured shower areas.