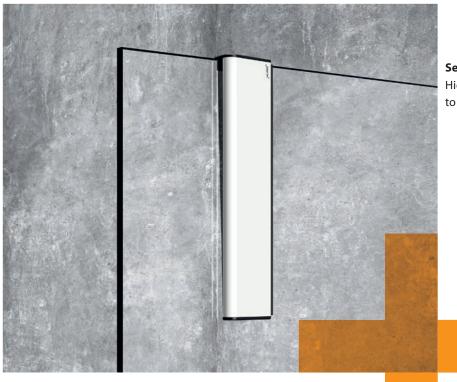

Rectangular Free-standing side panel, 10 mm

Free-standing side panel, 8 mm Free-standing side panel, 6 mm