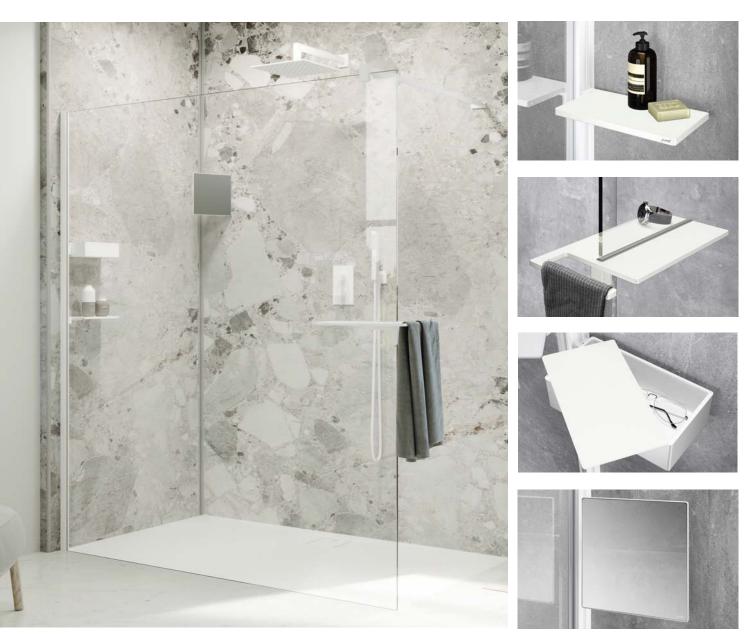

### **HÜPPE** Select+

Bathrooms can be planned. Life can't.

In addition to selected series, the **HÜPPE White Edition** is also available for the **HÜPPE Select+ organisers**. This enhances the look and functionality of light-coloured shower areas.

### HÜPPE Select + Organizers Bathrooms can be planned. Life can't.

**Select**+ Wiper High-quality aluminium wiper, easy to attach to the glass

Select+ Hook Height can be freely adjusted

Select+ Tablet Designer shelf

Select+ Mirror Adjustable mirror

**Select+** Shower Board 2-in-1 towel rail and shelf that can be universally retrofitted to free standing walk-in side panels with a glass thickness of 6 or 8 mm

**Select+** Drybox Storage and protection against foam and splashing water