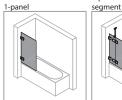

#### Rectangular Swing door

Rectangular

section in recess

Walk-In

Swing door with fixed segment and additional

Two-way door in recess Two-way door for side

panel

**Bath screens** 

1-panel

Folding swing door

Swing door with fixed

segment

Side panel for two-way

1-panel with fixed

segment

door