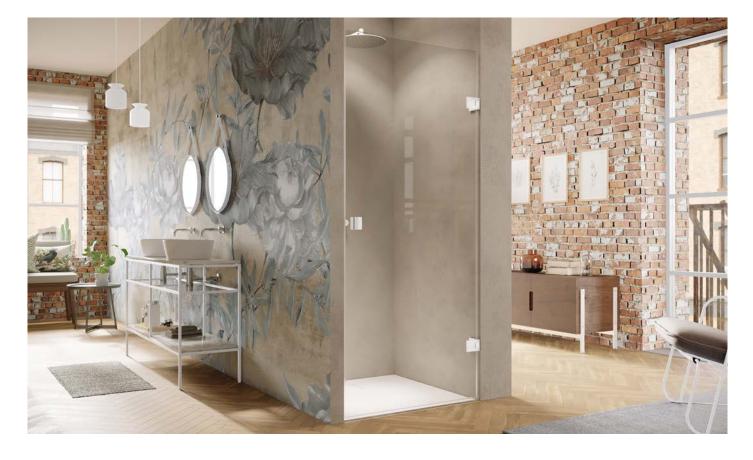

### Revival of the year

With the **HÜPPE White Edition**, you can experience a colour selection that brings lightness and modernity to the bathroom. White is a colour tone that adapts to the room and at the same time makes it shine. The minimalist design underlines the value of our products and ensures a modern shower area. **HÜPPE** offers limitless design possibilities, even for the most unusual wishes!

- > Available from summer 2022
- > Available in the product series Design pure, Select+, Solva, SolvaPro and other selected series
- > Orderable with colour code 182
- > Surcharge same as for Black Edition

### **HÜPPE** Select+

Bathrooms can be planned. Life can't.

In addition to selected series, the **HÜPPE White Edition** is also available for the **HÜPPE Select+ organisers**. This enhances the look and functionality of light-coloured shower areas.