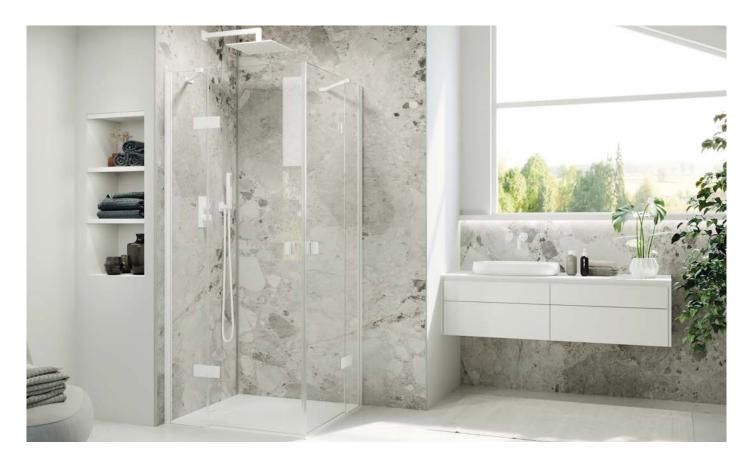

### **HÜPPE** White Edition

### Revival of the year

With the **HÜPPE White Edition**, you can experience a colour selection that brings lightness and modernity to the bathroom. White is a colour tone that adapts to the room and at the same time makes it shine. The minimalist design underlines the value of our products and ensures a modern shower area. **HÜPPE** offers limitless design possibilities, even for the most unusual wishes!

- > Available from summer 2022
- > Available in the product series Design pure, Select+, Solva, SolvaPro and other selected series
- > Orderable with colour code 182
- > Surcharge same as for Black Edition