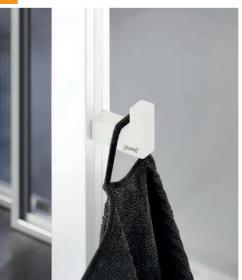

### HÜPPE Select + Organizers Bathrooms can be planned. Life can't.

**Select**+ Wiper High-quality aluminium wiper, easy to attach to the glass

Select+ Hook Height can be freely adjusted

Select+ Tablet Designer shelf