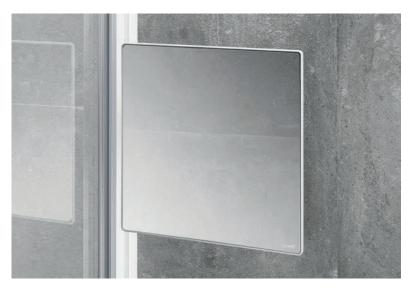

Select+ Mirror Adjustable mirror

**Select+** Shower Board 2-in-1 towel rail and shelf that can be universally retrofitted to free standing walk-in side panels with a glass thickness of 6 or 8 mm

**Select+** Drybox Storage and protection against foam and splashing water